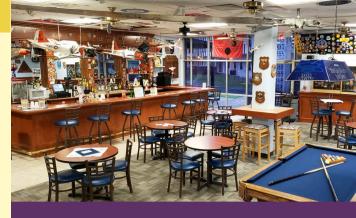

e climbing jungle for kids and a massive movie room with stadium seating and Bose surround sound.

### PARTY/MEETING ROOM PACKAGE



- Accommodates 25 people
- Unlimited Popcorn
- Additional Table/Chair rental(s)
- Pre-order food through any of our Food & Beverage facilities

#### **ENTERTAINMENT ADD-ON'S**



- +\$50 Per Costume Character/Hour
- +\$100 Per Bounce House
- +\$5 Yard Game
- +\$10 Cotton Candy Machine Only
- +\$10 Snow Cone Machine Only

#### **FOOD & BEVERAGE ADD-ON'S**



- +\$15 Soft Drinks: 3 Pitchers
- +Adult Beverages at cost

All Food and Beverages with the exception of dessert must be purchased through Uptown Pizza Express or a MWR food operation M-Fri before 2 pm. Weekend Food must follow PrevMed (Health Dept) guidelines.



FOR AIRDALES RESERVATIONS (850) 623-7032



#### **SIKES HALL**

- \$250 per day
- Accommodates 575 w/ Tables & Chairs
- Accommodates 800 w/ Chairs only
- Accommodates 1200 Standing Room

#### **ACE'S PUB**

- \$50 per hour
- Minimum of 2 Hour
- Accommodates 95

#### **ATRIUM BALLROOM**

- \$250 per day
- Accommodates 512 w/Tables & Chairs
- Accommodates 720 Standing Room

#### LARGE PARTY VENUE ADD-ON'S

- \$100 Mobile Bar Service with Staff
- \$50 Costume Character(s)/hour
- \$100 Dance Floor / Stage Removal (Sikes and Atrium only)
- \$10 Podium

Authorized Command Functions use the Atrium and Sikes Hall at no charge with an approved Command Function Form.

Active Duty E-6 and below receive 25% off all facility prices (only).

For Facility reservations call Airdales Recreation Center (850) 623-7032