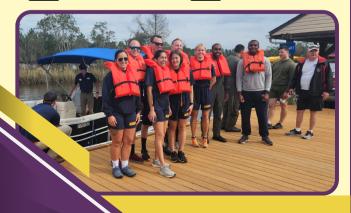

#### WHITING PARK

A gem of Whiting Field MWR. Whiting Park is located on the beautiful Blackwater River. Around the Park you'll see a wading area, fishing pier, sand volleyball, basketball court, and picnic pavilions. The park also offers boat dock launching, human power watercraft, motor vessels. Perfect for large party groups, family reunions, and weddings!

#### FLOAT PARTY PACKAGE

 \$250 up to 10 people: Includes kayaks, drop-off upriver, Lifejackets and 3 mile float.